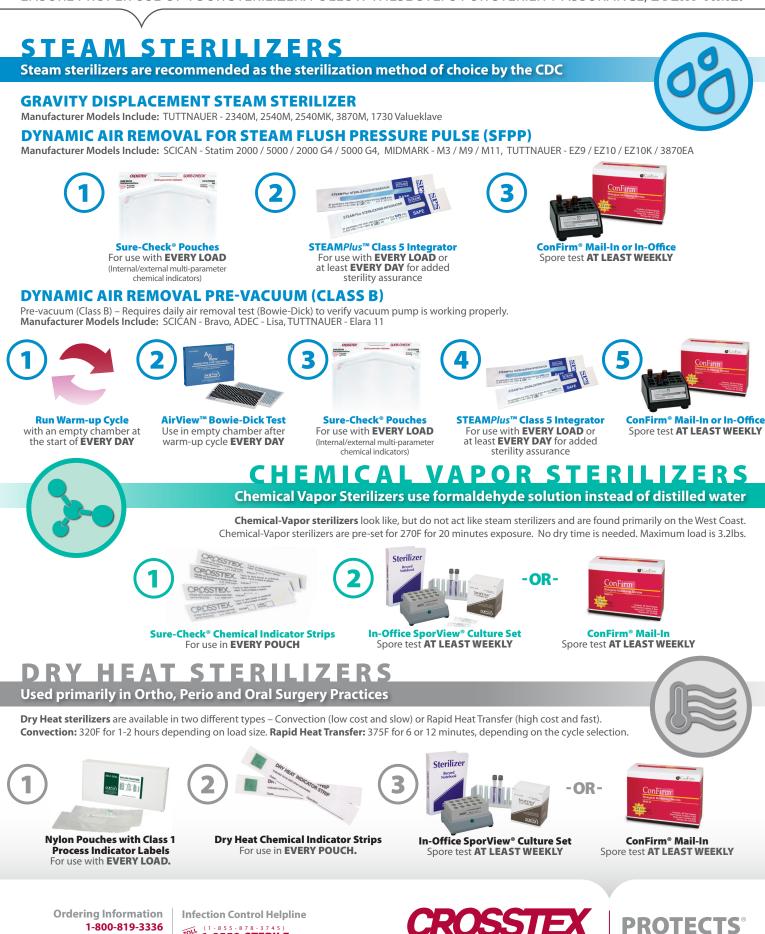

# **STERILIZATION QUICK GUIDE**

#### ENSURE PROPER USE OF YOUR STERILIZER. FOLLOW THESE STEPS FOR STERILITY ASSURANCE, EVERY TIME.



**離 1-8558-STERILE** 

customercare@crosstex.com



# **STERILIZATION QUICK GUIDE**



cark bay e

mail when days bet writes the blue SAFE at 1995 1990 2 (1990) 132

ConFirm 10

### **Disposable AirView**<sup>™</sup> **Bowie-Dick** Test Pack

30/case SBD-030

### **Sure-Check® Strips**



100/bag SCK 3.75" x .625"

# **Dry Heat Nylon Self-Seal Pouches**

| 100/box                     |                       |
|-----------------------------|-----------------------|
| NSP-400   2" x 10"          | NULLA FOUCHES         |
| <b>NSP-405</b>   3" x 10"   |                       |
| NSP-410   4" x 10"          |                       |
| <b>NSP-420</b>   7" x 10.5" | and the second second |
| NSP-430 9.5" x 13"          |                       |
| Class 1 Process Indicator I | abols Included